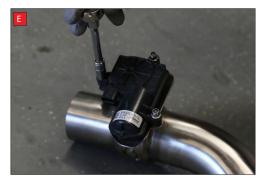

D) Now fit the O.E electronic valve motor ensuring the spring seats correctly to the lugs of the valve.

E) Using the 3 O.E nuts secure in place.

F) When fitting the centre section use the nut and bolt provided to allign the centre pipes and secure them in place.