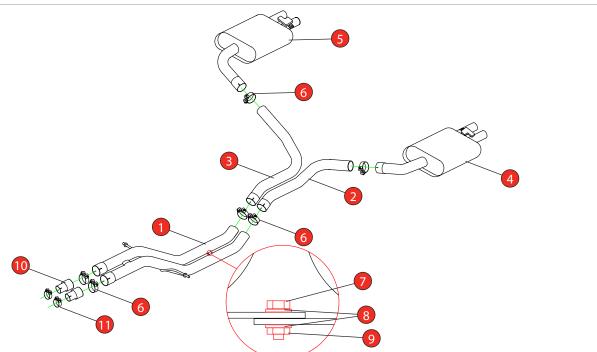

#### Estimated Fitting Time: 2 Hours

| NO.    | PART NO.   | DESCRIPTION                              | QTY | DATE       | 08/08/2022 |
|--------|------------|------------------------------------------|-----|------------|------------|
| 1      | 799AU      | Non-resonated Centre Section             | 1   | ISSUE      | 04         |
| 2      | 863AU      | L/H Rear Link Pipe                       | 1   | AUTHORISED | S Shipley  |
| 3      | 864AU      | R/H Rear Link Pipe                       | 1   |            |            |
| 4      | 865AU      | L/H Rear Silencer                        | 1   |            |            |
| 5      | 866AU      | R/H Rear Silencer                        | 1   |            |            |
| Fit Ki | t          | ·                                        |     |            |            |
| 6      | Z016.10063 | 72mm H/D Clamp                           | 4   |            |            |
| 7      | Z017.10044 | M8 Hex Head Bolt                         | 1   |            |            |
| 8      | Z017.10831 | M8 x 17mm Washer                         | 2   |            |            |
| 9      | Z017.10063 | M8 Nut                                   | 1   |            |            |
| 10     | AD40       | Adator (USE TO FIT TO O.E SYSTEM)        | 2   |            |            |
| 11     | Z016.10001 | 59-63mm Clamp (USE TO FIT TO O.E SYSTEM) | 2   |            |            |