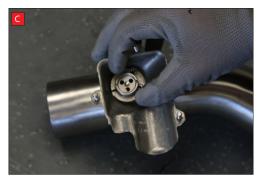

B) Lift up the motor. You will now be able to see the torsion spring (This must stay on the electronic valve motor to work with Scorpion Exhaust).

C) Rotate Scorpion valve so it aligns with the torsion spring.

D) Now fit the O.E electronic valve motor ensuring the spring seats correctly to the lugs of the valve.

E) Using the 3 O.E nuts secure in place.

F) When fitting the centre section use the nut and bolt provided to allign the centre pipes and secure them in place.