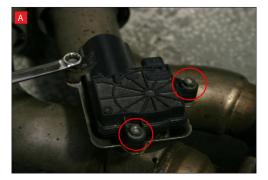

A) After you have removed O.E exhaust you will need to swap the valve motors to the Scorpion exhaust. Remove the 3 nuts ( keep safe as you will need them to bolt the electronic valve motor to Scorpion Exhaust).