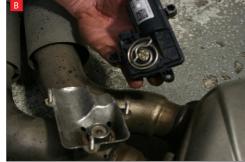

B) Lift up the motor. You will now be able to see the torsion spring (This must stay on the electronic valve motor to work with Scorpion Exhaust).

C) Rotate Scorpion valve so it aligns with the torsion spring.