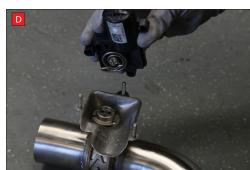

D) Now fit the O.E electronic valve motor ensuring the spring seats correctly to the lugs of the valve.

E) Using the 3 O.E nuts secure in place.

F) When fitting the centre section use the nut and bolt provided to allign the centre pipes and secure them in place.