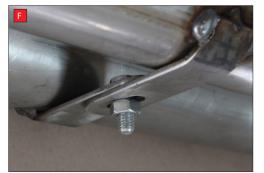

D) Now fit the O.E electronic valve motor ensuring the spring seats correctly to the lugs of the valve.

E) Using the 3 O.E nuts secure in place.

F) When fitting the centre section use the nut and bolt provided to allign the centre pipes and secure them in place.